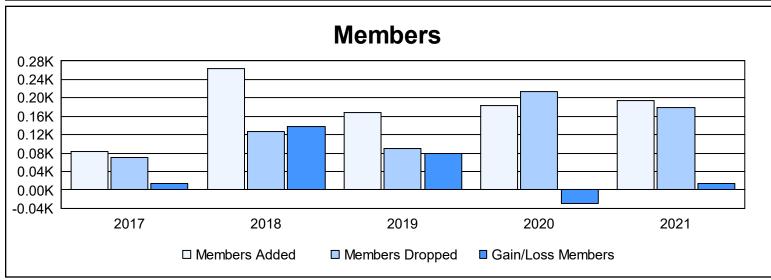

District 409 As of June 2021 Cumulative

| Year      | New<br>Clubs | Dropped<br>Clubs | Gain/<br>Loss<br>Clubs | New<br>Members | Charter<br>Members | Reinstate<br>Members | Transfer<br>Members | Total<br>Member<br>Added | Total<br>Members<br>Dropped | Gain/<br>Loss<br>Members |
|-----------|--------------|------------------|------------------------|----------------|--------------------|----------------------|---------------------|--------------------------|-----------------------------|--------------------------|
| 2016-2017 | 0            | 0                | 0                      | 73             | 0                  | 10                   | 0                   | 83                       | 70                          | 13                       |
| 2017-2018 | 3            | 1                | 2                      | 170            | 85                 | 9                    | 0                   | 264                      | 127                         | 137                      |
| 2018-2019 | 3            | 0                | 3                      | 63             | 88                 | 16                   | 1                   | 168                      | 89                          | 79                       |
| 2019-2020 | 1            | 0                | 1                      | 36             | 76                 | 71                   | 0                   | 183                      | 213                         | -30                      |
| 2020-2021 | 4            | 0                | 4                      | 99             | 82                 | 7                    | 6                   | 194                      | 180                         | 14                       |
| Average   | 2            | 0                | 2                      | 88             | 66                 | 23                   | 1                   | 178                      | 136                         | 43                       |