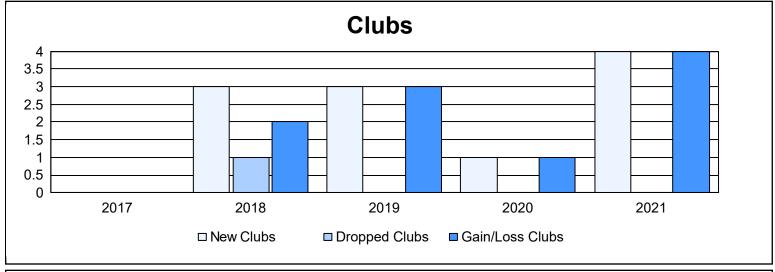

District 409 As of June 2021 Cumulative

| Year      | New<br>Clubs | Dropped<br>Clubs | Gain/<br>Loss<br>Clubs | New<br>Members | Charter<br>Members | Reinstate<br>Members | Transfer<br>Members | Total<br>Member<br>Added | Total<br>Members<br>Dropped | Gain/<br>Loss<br>Members |
|-----------|--------------|------------------|------------------------|----------------|--------------------|----------------------|---------------------|--------------------------|-----------------------------|--------------------------|
| 2016-2017 | 0            | 0                | 0                      | 73             | 0                  | 10                   | 0                   | 83                       | 70                          | 13                       |
| 2017-2018 | 3            | 1                | 2                      | 170            | 85                 | 9                    | 0                   | 264                      | 127                         | 137                      |
| 2018-2019 | 3            | 0                | 3                      | 63             | 88                 | 16                   | 1                   | 168                      | 89                          | 79                       |
| 2019-2020 | 1            | 0                | 1                      | 36             | 76                 | 71                   | 0                   | 183                      | 213                         | -30                      |
| 2020-2021 | 4            | 0                | 4                      | 99             | 82                 | 7                    | 6                   | 194                      | 180                         | 14                       |
| Average   | 2            | 0                | 2                      | 88             | 66                 | 23                   | 1                   | 178                      | 136                         | 43                       |